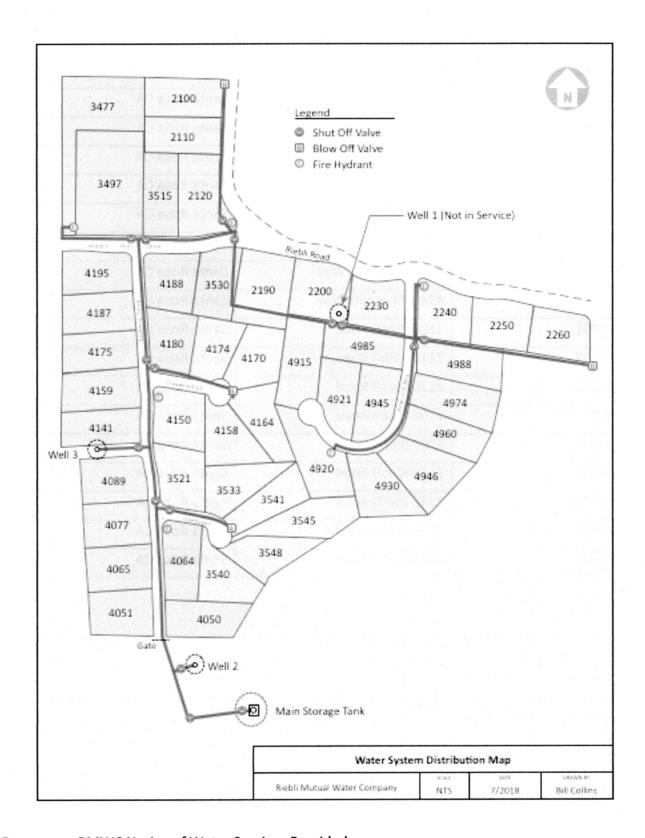

#### **Notice of Water Services Provided**

This letter serves as verification that the Riebli Mutual Water Company (RMWC) incorporated in the State of California as a 501 c(12) non-profit corporation and designated as a Community Water System operating under permit CA4900603 shall be the primary supplier of potable water for domestic use to the 47 properties known as Hidden Hills as listed in appendix A, and shown schematically on the map in appendix B.

The system is comprised of two wells which deliver a combined average capacity of 120 gallons per minute, a main storage tank which provides a nominal capacity of 57,000 gallons is scheduled to be online by Fall of 2018. Pending completion of the new tank, water service is provided by the two existing wells and a temporary 5,000 gallon tank. Water is distributed throughout the system by 6" main lines. Water service connection laterals to each property are a single nominal 1" diameter pipe located within the water system utility right-of-way at each parcel.

The system provides fire reserve capacity via 6 fire hydrants located at strategic locations throughout the Hidden Hills subdivision. The fire reserve and delivery capacity of the system has been found to be acceptable to the County Fire Marshall. Actual pressure at each property should be verified by the home owner. Some homes at the highest elevations may need to provide booster pumps to obtain the pressure required for a residential fire suppression system.

# Appendix B - Water System Schematic

**Document: RMWC Notice of Water Services Provided**